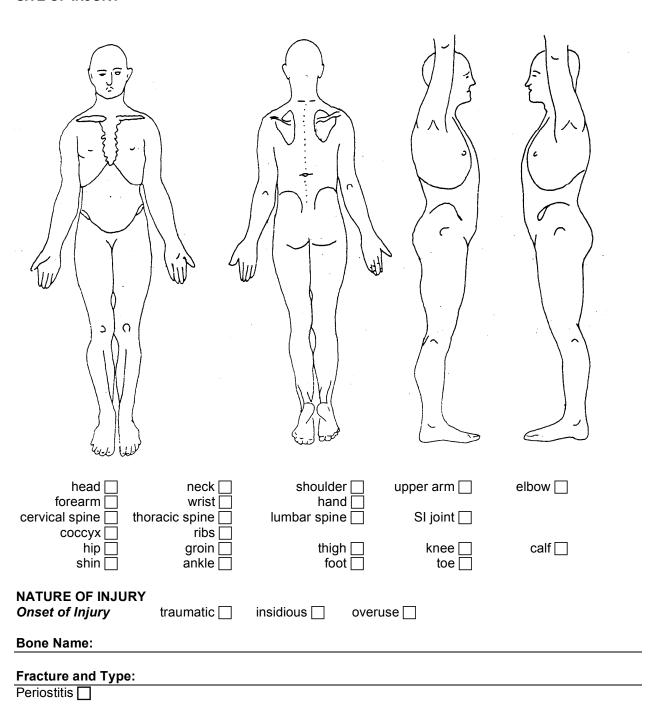

## SITE OF INJURY

| Joint Name:                                                                                |                                                                            |                             |                   |                              |  |  |  |  |
|--------------------------------------------------------------------------------------------|----------------------------------------------------------------------------|-----------------------------|-------------------|------------------------------|--|--|--|--|
| sublaxation/dislocation meniscal tear chondral lesion inflammatory synovitis capsular tear |                                                                            |                             |                   |                              |  |  |  |  |
| Muscle Name:                                                                               |                                                                            |                             |                   |                              |  |  |  |  |
| strain total rupture contusion: (muscle bruising)                                          |                                                                            |                             |                   |                              |  |  |  |  |
| Ligament and Joint Na                                                                      |                                                                            |                             |                   |                              |  |  |  |  |
| sprain total rupture                                                                       |                                                                            |                             |                   |                              |  |  |  |  |
| Tendon Name: tendonitis paratendonitis total rupture                                       |                                                                            |                             |                   |                              |  |  |  |  |
| teridoriitis paraterio                                                                     | ionitis 🔝 totan                                                            |                             |                   |                              |  |  |  |  |
| Other Soft Tissue:                                                                         | Other Soft Tissue: non-muscular tissue bruising  blister bursitis bursitis |                             |                   |                              |  |  |  |  |
| Other Diagnosis:                                                                           |                                                                            |                             |                   |                              |  |  |  |  |
| DEGREE OF INJURY                                                                           | Slight [                                                                   | Minor 🗌                     | Moderate 🗌        | Severe 🗌                     |  |  |  |  |
| Off normal, full training/                                                                 | performance for:<br>2-3 days                                               | 4-7 days 🗌                  | 1-4 weeks         | more than 4 weeks            |  |  |  |  |
| MECHANISM OF INJU                                                                          | RY collision  fall                                                         | travelling []<br>turning [] | leaping  twisting | jumping  landing  stretching |  |  |  |  |
| OTHER CONTRIBUTION                                                                         | IG FACTORS                                                                 |                             |                   |                              |  |  |  |  |
|                                                                                            |                                                                            |                             |                   |                              |  |  |  |  |
|                                                                                            |                                                                            |                             |                   |                              |  |  |  |  |
|                                                                                            |                                                                            |                             |                   |                              |  |  |  |  |
|                                                                                            |                                                                            |                             |                   |                              |  |  |  |  |
|                                                                                            |                                                                            |                             |                   |                              |  |  |  |  |
|                                                                                            |                                                                            |                             |                   |                              |  |  |  |  |
|                                                                                            |                                                                            |                             |                   |                              |  |  |  |  |
|                                                                                            |                                                                            |                             |                   |                              |  |  |  |  |
|                                                                                            |                                                                            |                             |                   |                              |  |  |  |  |
|                                                                                            |                                                                            |                             |                   |                              |  |  |  |  |
|                                                                                            |                                                                            |                             |                   |                              |  |  |  |  |
|                                                                                            |                                                                            |                             |                   |                              |  |  |  |  |
|                                                                                            |                                                                            |                             |                   |                              |  |  |  |  |
|                                                                                            |                                                                            |                             |                   |                              |  |  |  |  |
|                                                                                            |                                                                            |                             |                   |                              |  |  |  |  |
|                                                                                            |                                                                            |                             |                   |                              |  |  |  |  |
|                                                                                            |                                                                            |                             |                   |                              |  |  |  |  |
|                                                                                            |                                                                            |                             |                   |                              |  |  |  |  |
|                                                                                            |                                                                            |                             |                   |                              |  |  |  |  |
|                                                                                            |                                                                            |                             |                   |                              |  |  |  |  |